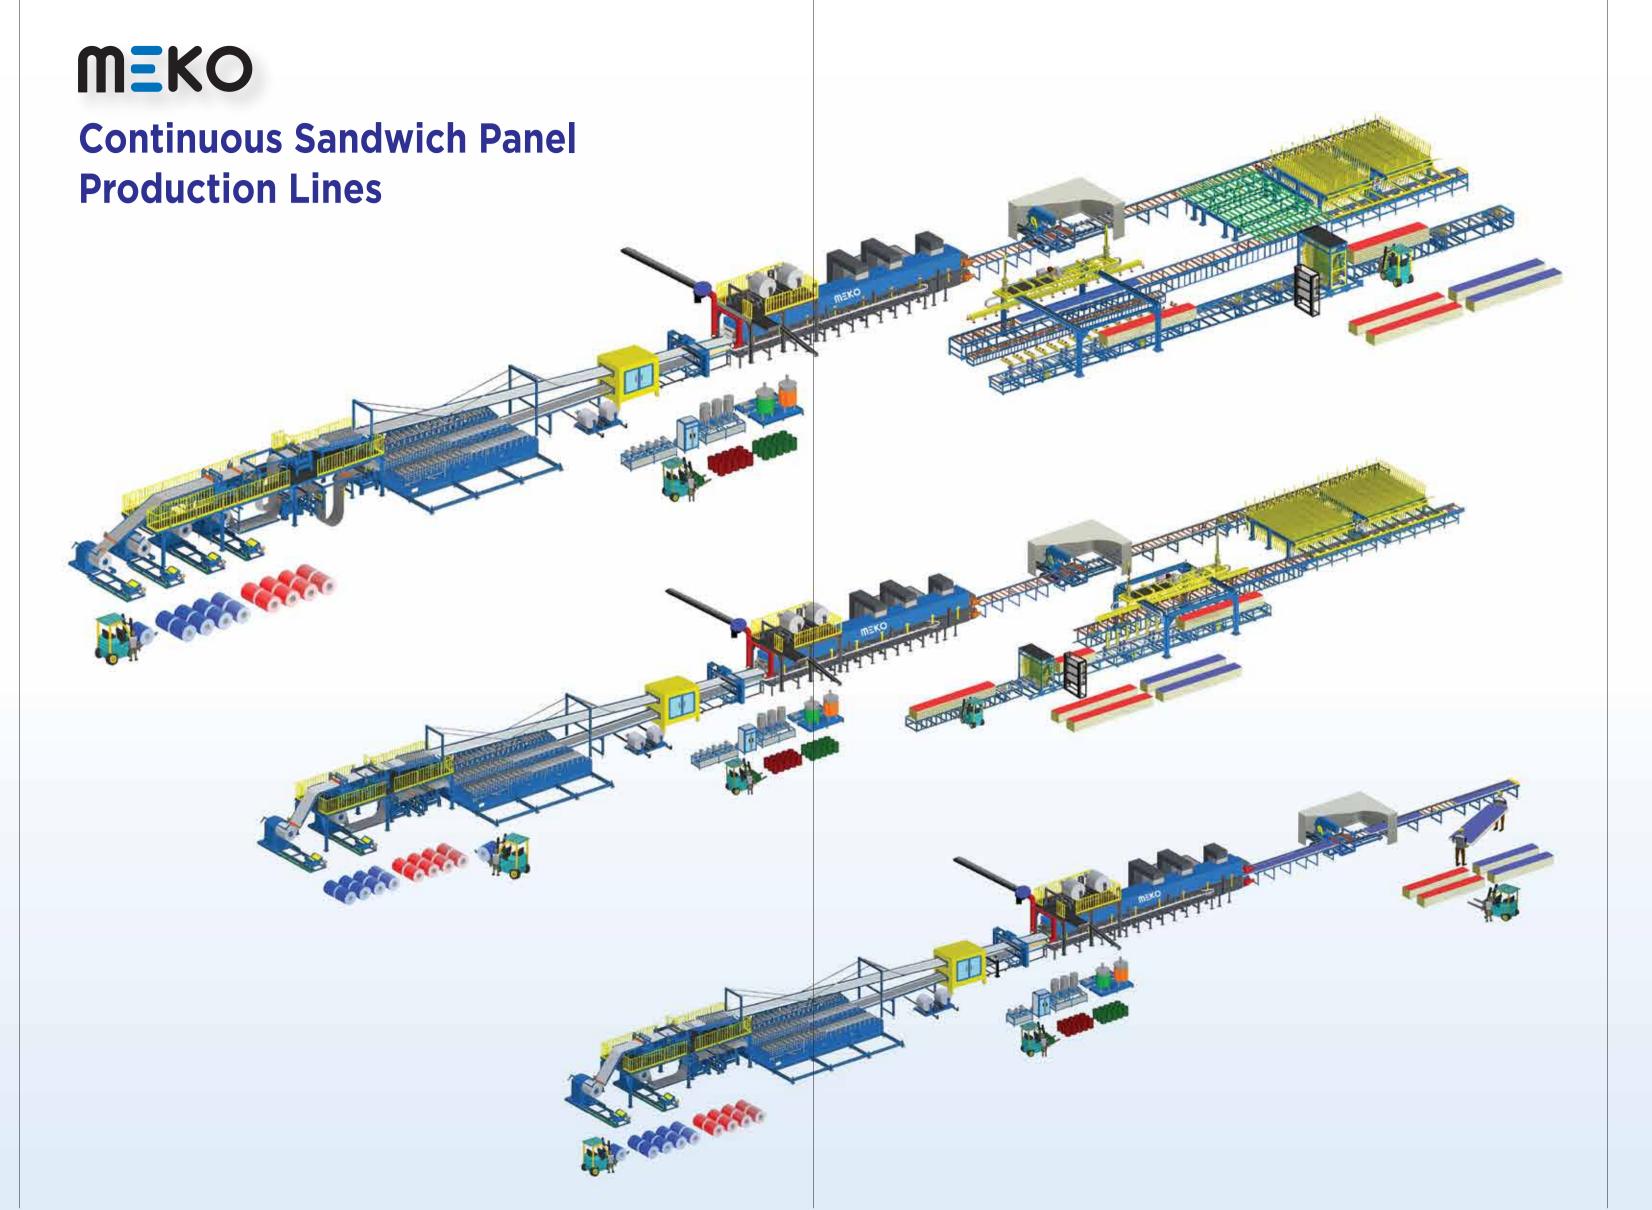

**Uncoiler Mezzanine Deck** 

**PU Foaming** 

Band Say

Stacker

**Roll Forming** 

**Double Conveyor** 

Cooling

acking