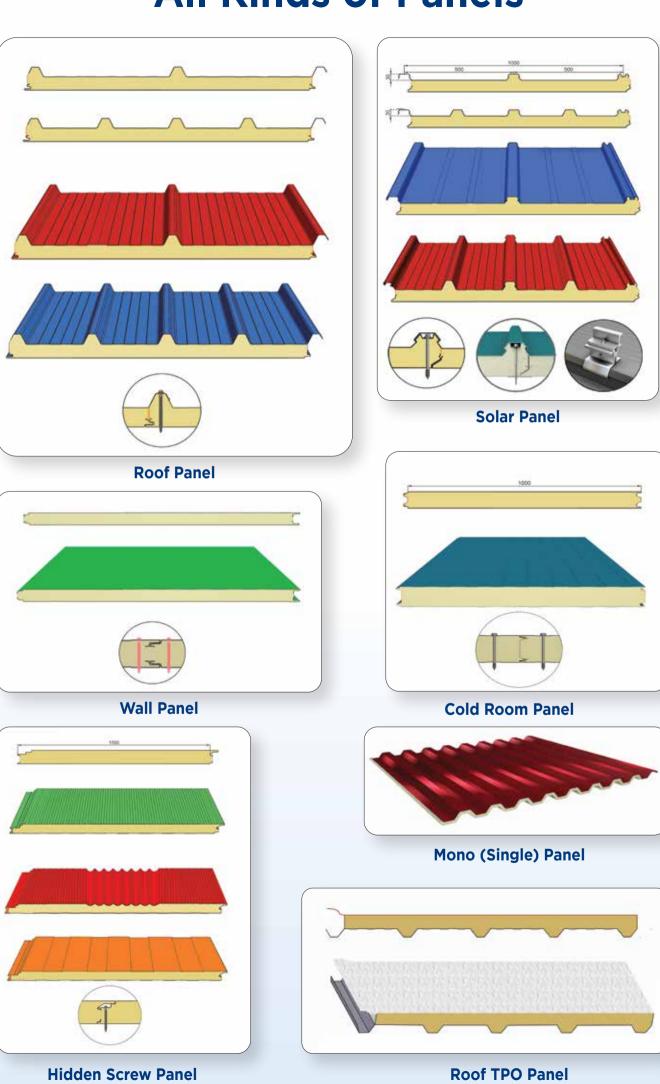

### All Kinds of Sandwich Panel Lines

- 1. PU/PIR Sandwich Panel line
- 2. Rock wool Sandwich panel line
- 3. PU & Phenolic Board & Al Duct panel line
- 4. Mono (Single) panel line
- 5. Rock Wool + EPS panel line
- 6. Discontinuous Panel line
- 7. All Kind Of Roll Forming Machine

### **All Kinds of Panels**