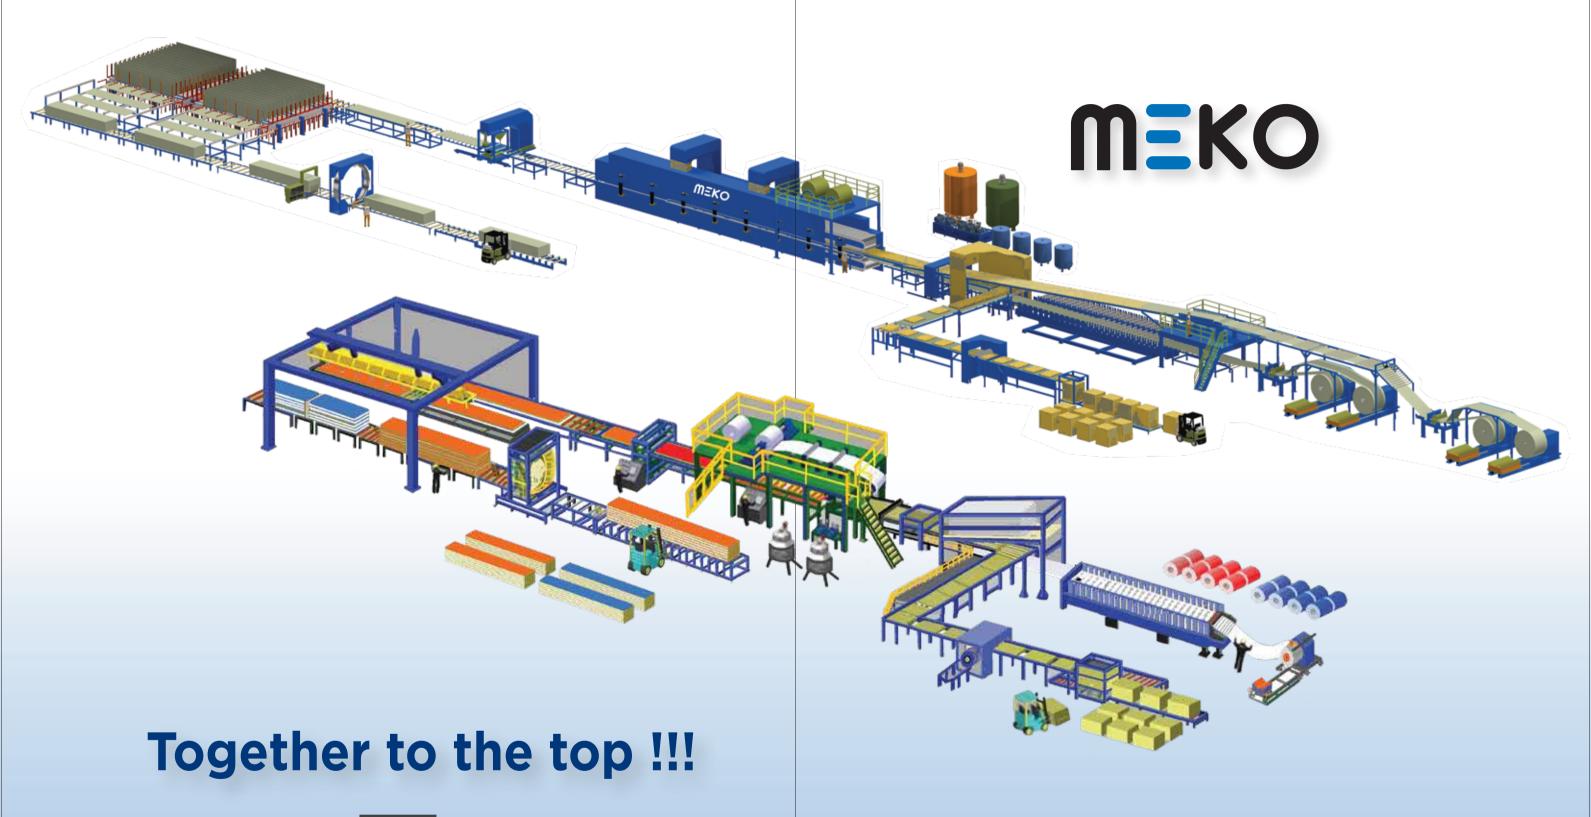

## PIR & Phenolic Board & Al duct Panel Production Line

### All Kinds of Sandwich Panel Lines

- 1. PU/PIR Sandwich Panel line
- 2. Rock wool Sandwich panel line
- 3. PU & Phenolic Board & Al Duct panel line
- 4. Mono (Single) panel line
- 5. Rock Wool + EPS panel line
- 6. Discontinuous Panel line
- 7. All Kind Of Roll Forming Machine

**Uncoiler Mezzanine Deck** 

**PU Foaming** 

Band Say

Stacker

**Roll Forming** 

**Double Conveyor** 

Cooling

acking