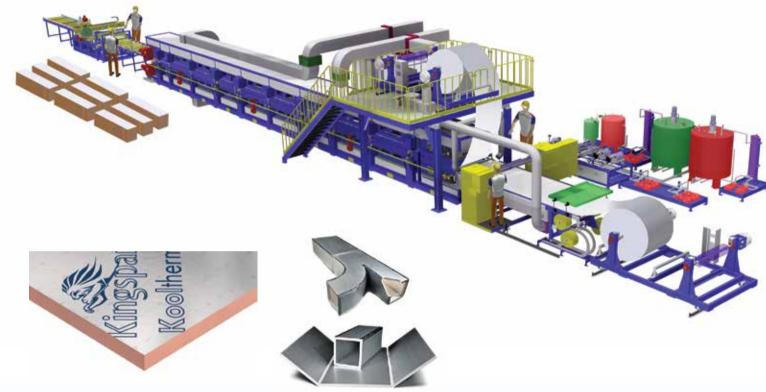

## PIR & Phenolic Board & Al duct Panel Production Line

### All Kinds of Sandwich Panel Lines

- 1. PU/PIR Sandwich Panel line
- 2. Rock wool Sandwich panel line
- 3. PU & Phenolic Board & Al Duct panel line
- 4. Mono (Single) panel line
- 5. Rock Wool + EPS panel line
- 6. Discontinuous Panel line
- 7. All Kind Of Roll Forming Machine